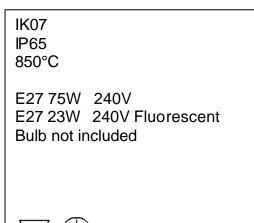

## Neway

Article 405.045 405K045

Product type bollard

Body material: Die-casting aluminium EN47100 and extruded aluminium AW 6060, prior the painting process, washed with stones. Painting made by polyester powder with high resistant against oxidation. Country collection finishing (K) aluminium tube plus a "wood that isn't wood" treatment. BASE IN HIGH RESISTANT ALLUMINIUM RAW MATERIAL.

Transparent polycarbonate UV protection and silicon gasket

Screws in A2 stainless steel

Easy installation, electrification box IP68

Screws in A2 stainless steel