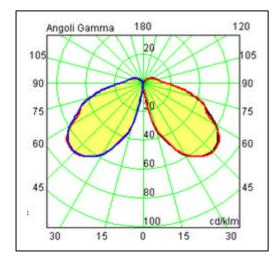

## Technical data sheet

All right reserved Landa illuminotecnica S.p.A. will reserve to change the specific note without any written notice.



## Neway

Article 405.045 405K045

Product type bollard

Body material: Die-casting aluminium EN47100 and extruded aluminium AW 6060, prior the painting process, washed with stones. Painting made by polyester powder with high resistant against oxidation. Country collection finishing (K) aluminium tube plus a "wood that isn't wood" treatment. BASE IN HIGH RESISTANT ALLUMINIUM RAW MATERIAL.

Transparent polycarbonate UV protection and silicon gasket

Screws in A2 stainless steel

Easy installation, electrification box IP68

Screws in A2 stainless steel