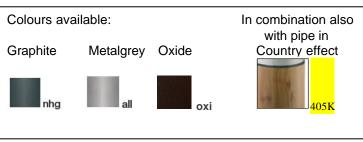

## Neway

Article 405.045 405K045

Product type bollard

Body material: Die-casting aluminium EN47100 and extruded aluminium AW 6060, prior the painting process, washed with stones. Painting made by polyester powder with high resistant against oxidation. Country collection finishing (K) aluminium tube plus a "wood that isn't wood" treatment. BASE IN HIGH RESISTANT ALLUMINIUM RAW MATERIAL.