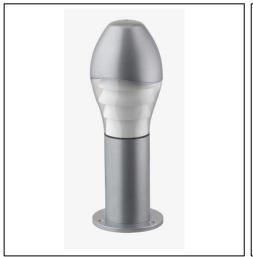

## Neway

Article 405.045 405K045

Product type bollard

Body material: Die-casting aluminium EN47100 and extruded aluminium AW 6060, prior the painting process, washed with stones. Painting made by polyester powder with high resistant against oxidation. Country collection finishing (K) aluminium tube plus a "wood that isn't wood" treatment. BASE IN HIGH RESISTANT ALLUMINIUM RAW MATERIAL.

Transparent polycarbonate UV protection and silicon gasket

Screws in A2 stainless steel

Easy installation, electrification box IP68

Screws in A2 stainless steel