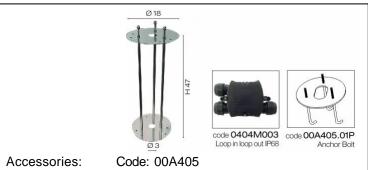

Transparent polycarbonate UV protection and silicon gasket

Screws in A2 stainless steel

Easy installation, electrification box IP68

Screws in A2 stainless steel