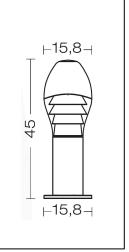

## Neway

Article 405.045 405K045

Product type bollard

Body material: Die-casting aluminium EN47100 and extruded aluminium AW 6060, prior the painting process, washed with stones. Painting made by polyester powder with high resistant against oxidation. Country collection finishing (K) aluminium tube plus a "wood that isn't wood" treatment. BASE IN HIGH RESISTANT ALLUMINIUM RAW MATERIAL.